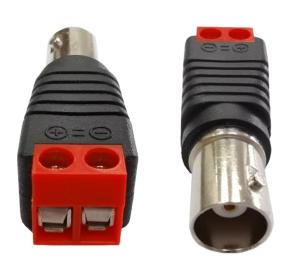

## **BNC Female to Screw Terminal Connector**

## **Model: TT-BNC306**

## **Specifications:**

Gender: BNC female

• Terminal: Screw type

• Characteristic impedance: 50Ω

• Frequency range: 0~2GHz

• Insulation resistance: 10MΩ

Wire Size: 28AWG-16AWG

Operating temperature: -20°C~70°C