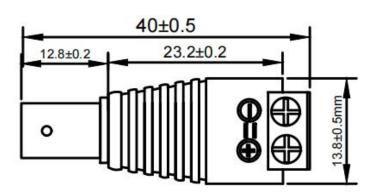

## Diagram

| No. | Designation     | Material      |
|-----|-----------------|---------------|
| 1   | BNC female plug | Zinc alloy    |
| 2   | Female surface  | Nickel plated |
| 3   | Contact metal   | Brass         |
| 4   | Insulation      | PC            |
| 5   | Black plastic   | PVC           |
| 6   | Red terminal    | PA            |
| 7   | Metal shrapnel  | Steel         |
| 8   | Screw           | Iron          |
| 9   | Screw surface   | Nickel plated |