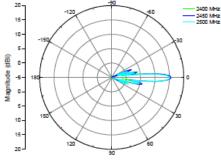

#### **Electrical Specifications**

## • Temperature

• Humidity

•

95% at 55°C • Wind Loading Up to 216 km/h (134 mph) Radome Color Gray • Radome Material

- Weight • Dimensions

ABS, UV Resistant 2.3 kg 806 x 122 x 57 mm 2 x N-female

+22/-17° (Max.)

-40 °C to +80 °C

Connector • Mechanical Downtilt

#### **Mounting Scenario**



#### Antenna Patterns

#### H-plane Co-polarization, Port 1



V-plane Co-polarization, Port 1



# H-plane Co-polarization, Port 2



#### V-plane Co-polarization, Port 2



### **Product Ordering Information**

- 2.4 GHz, 15 dBi Sector Antenna
- **Contact Us**
- Email: sales@altaitechnologies.com

#### AN-PB-140303

Although Altai has attempted to provide accurate information in these materials, Altai assumes no legal liability for the accuracy and completeness of the information. All specifications are subject to change without notice.