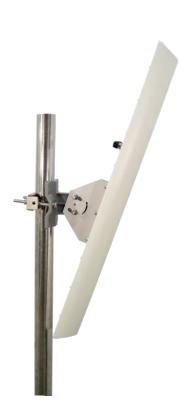

#### **Electrical Specifications**

## • Temperature

• Humidity

•

95% at 55°C • Wind Loading Up to 216 km/h (134 mph) Radome Color Gray • Radome Material

- Weight • Dimensions

ABS, UV Resistant 2.3 kg 806 x 122 x 57 mm 2 x N-female

+22/-17° (Max.)

-40 °C to +80 °C

Connector • Mechanical Downtilt

#### **Mounting Scenario**



#### Antenna Patterns

#### H-plane Co-polarization, Port 1



V-plane Co-polarization, Port 1



# H-plane Co-polarization, Port 2



#### V-plane Co-polarization, Port 2



### **Product Ordering Information**

- 2.4 GHz, 15 dBi Sector Antenna
- **Contact Us**
- Email: sales@altaitechnologies.com

#### AN-PB-140303

Although Altai has attempted to provide accurate information in these materials, Altai assumes no legal liability for the accuracy and completeness of the information. All specifications are subject to change without notice.