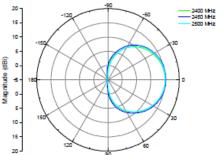

#### **Electrical Specifications**

## • Temperature

• Humidity

•

95% at 55°C • Wind Loading Up to 216 km/h (134 mph) Radome Color Gray • Radome Material

- Weight • Dimensions

ABS, UV Resistant 2.3 kg 806 x 122 x 57 mm 2 x N-female

+22/-17° (Max.)

-40 °C to +80 °C

Connector • Mechanical Downtilt

#### **Mounting Scenario**



#### Antenna Patterns

#### H-plane Co-polarization, Port 1



V-plane Co-polarization, Port 1



# H-plane Co-polarization, Port 2



#### V-plane Co-polarization, Port 2



### **Product Ordering Information**

- 2.4 GHz, 15 dBi Sector Antenna
- **Contact Us**
- Email: sales@altaitechnologies.com

#### AN-PB-140303

Although Altai has attempted to provide accurate information in these materials, Altai assumes no legal liability for the accuracy and completeness of the information. All specifications are subject to change without notice.