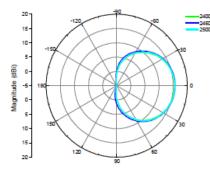

#### Antenna Patterns

#### H-plane Co-polarization, Port 1

V-plane Co-polarization, Port 1