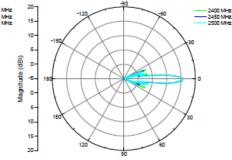

#### Antenna Patterns

#### H-plane Co-polarization, Port 1

V-plane Co-polarization, Port 1