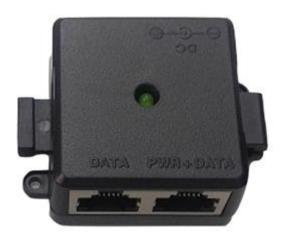

# **Physical Specifications**

• Ports PoE and LAN (2 x RJ45)

Data Pins
Power Pins
LED Indicator
1/2 & 3/6
4/5 & 7/8
Power

Ethernet Data Rate
 Ethernet Cable
 10 /100 / 1000 Mbps
 TIA/EIA 568 Cat. 5

• Ethernet Cable Connector RJ-45

• Dimensions 41 x 54 x 23 mm

• Color Black

Case Material
 ABS CHIMEI PA-765A UL-

94-V-0

• Weight 30 g