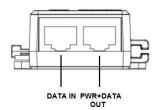

# **Physical Specifications**

• Ports PoE and LAN (2 x RJ45)

Data Pins
Power Pins
LED Indicator
1/2 & 3/6
4/5 & 7/8
Power

Ethernet Data Rate
 Ethernet Cable
 10 /100 / 1000 Mbps
 TIA/EIA 568 Cat. 5

• Ethernet Cable Connector RJ-45