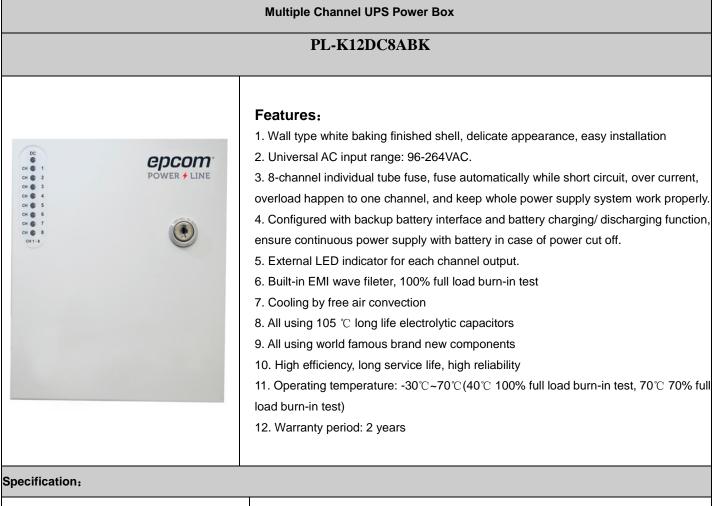

**CPCOM**<sup>®</sup> POWER **f** LINE

## **(€F© RoHS** ISO9001 : 2008



| Model  |                          | PL-K12DC8ABK        |  |
|--------|--------------------------|---------------------|--|
| Output | DC Voltage               | 12V-14.8V           |  |
|        | Rated Current            | 10A                 |  |
|        | Current Range            | 010A                |  |
|        | Rated Power              | 120W                |  |
|        | Output channels          | 8-CH                |  |
|        | Voltage Accuracy         | ±1%                 |  |
|        | Line Regulation          | ±1%                 |  |
|        | load regulation          | $\pm$ 1%            |  |
|        | Ripple and Noise         | ≪240mVp-p           |  |
|        | Set-up Time&Hold up Time | Ton≤1S,Td≥20mS@230V |  |

| Input        | Voltage Range