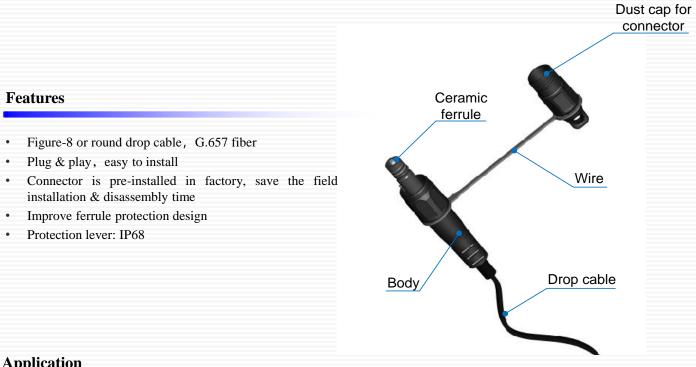

# Outdoor Pre-connectorized Connector Solution

The outdoor pre-connectorized connector is a very convenient home connection solution. The connector is pre-installed in factory, so the link loss can be lower than traditional deployment way. It enhances the stability and reliability of optical link and reduces the implementation time and cost. It can be classified to figure-8 cable type and round cable type, and it is with SC connector.

### Application

- Fiber termination box
- Fiber distribution box .
- 1 Joint closure