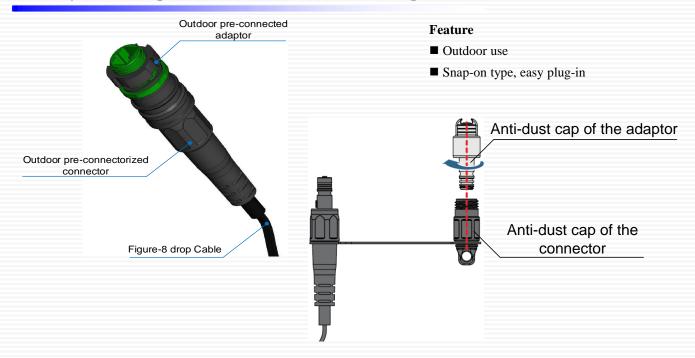

### Assembly of outdoor pre-connectorized connector and adaptor

## Feature

- Outdoor use
- Snap-on type, easy plug-in