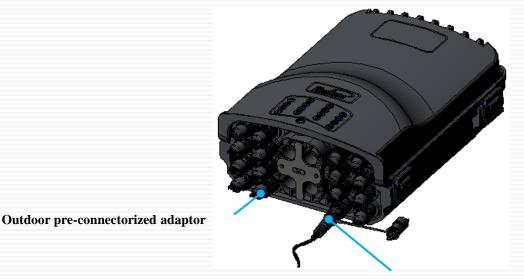

### FDP-460D with outdoor pre-connectorized connector and adaptor

**Outdoor pre-connectorized connector**