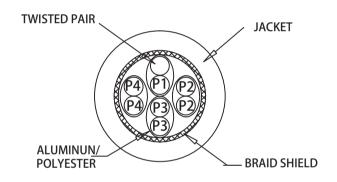

| Physical Characteristics |                       |
|--------------------------|-----------------------|
| Туре                     | Patch cable           |
| Colors                   | Blue (BU), White (WH) |
| Lengths                  | 0.5, 1, 2, 3, 7m      |
| Connector type           | RJ45 8(8)             |
| Termination end 1        | Modular plug          |
| Termination end 2        | Modular plug          |
| Cable type               | Shielded              |
|                          |                       |

| Electrical Characteristics |               |
|----------------------------|---------------|
| Performance level          | Cat6A/Class E |
| Resistance                 | 100 Ohms      |
| Frequency                  | 500 MHz       |
| AWG                        | 27            |