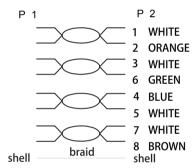

## Cat6A Shielded S/FTP Patch Cord

linkedpro byepcom®

Model: LP-STP-6A-200-BU



## **WIRING DIAGRAM**





## **Patch Cord Cat6A**

The UTP, FTP LinkedPro Cat5e, Cat6 and Cat6A cable allows installation flexibility, growth capacity and it is easy to manage. It is a high-performance cable and completes the entire LinkedPro solution.

## Cat6A:

Its objective is the physical interface to connect the points of the telecommunications room to the work area, adapting to the specifications of the IEEE 802.3an standard (10Gbase-T) for 10Gbps applications with a performance of 500Mhz.

| Physical Characteristics |                       |
|--------------------------|-----------------------|
| Туре                     | Patch cable           |
| Colors                   | Blue (BU), White (WH) |
| Lengths                  | 0.5, 1, 2, 3, 7m      |
| Connector type           | RJ45 8(8)             |
|