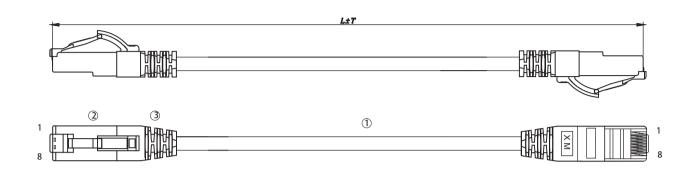

## Cat6A Shielded S/FTP Patch Cord

linkedpro byepcom®

Model: LP-STP-6A-200-BU

| Physical Characteristics |                       |
|--------------------------|-----------------------|
| Туре                     | Patch cable           |
| Colors                   | Blue (BU), White (WH) |
| Lengths                  | 0.5, 1, 2, 3, 7m      |
| Connector type           | RJ45 8(8)             |
| Termination end 1        | Modular plug          |
| Termination end 2        | Modular plug          |
| Cable type               | Shielded              |
|                          |                       |