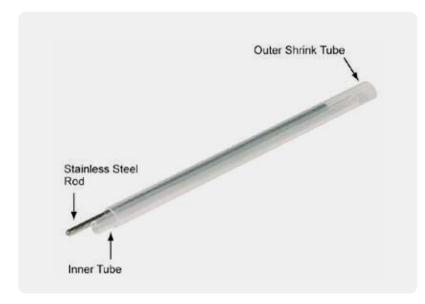

## **Application**

The LinkedPro Fiber Splice Sleeves are specifically designed for the mechanical and environmental protection of fused fiber splices. The splice protectors consist of clear heat shrinkable tubing to allow for visual location of the splice prior to heat shrinking with a pre-installed stainless steel reinforcing rod.

Each splice protector sleeve is composed of an outer shrink tube, an inner tube, and a stainless steel rod to provide rigid support for the splice joint.