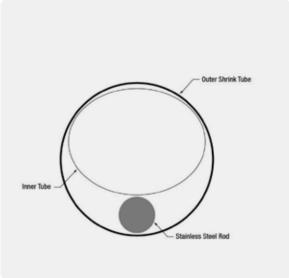

Each splice protector sleeve is composed of an outer shrink tube, an inner tube, and a stainless steel rod to provide rigid support for the splice joint.