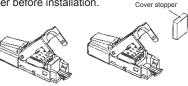

## Plug RJ45 6A Manual de Instalación

1 Remove the stopper before installation.

(2) Insert cable into strain relief boot, strip off 1.2 Inch of cable jacket, fold back braid and drain wire.

TIA/EIA TIA/EIA INDUSTRIAL White/ Green White/ Orange Yellow Green Orange Orange White/ Orange White/ Green White Orange Green Blue White/ Blue White/ Blue White/ Brown White/ Brown