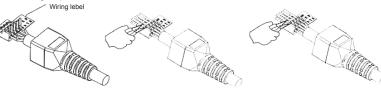

> Boot adujstment Cut the end of boot to fit your cable OD

(3) Fan out all four twisted pairs, following the color coding lebel and allocate each conductor into proper slots on wiring cap. Trim the ends of conductors.

4 Place wiring cap on plug.

Unload the cable

Cut off cable tie, remove the boot. Using flat screwdriver and pry gently on plug cover one end first and the other end subsequently to open it.