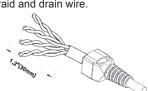

## Plug RJ45 6A Manual de Instalación

1 Remove the stopper before installation.

(2) Insert cable into strain relief boot, strip off 1.2 Inch of cable jacket, fold back braid and drain wire.

TIA/EIA TIA/EIA INDUSTRIAL White/ Green White/ Orange Yellow Green Orange Orange White/ Orange White/ Green White Orange Green Blue White/ Blue White/ Blue White/ Brown White/ Brown