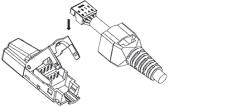

## Plug RJ45 6A Manual de Instalación

1 Remove the stopper before installation.

(2) Insert cable into strain relief boot, strip off 1.2 Inch of cable jacket, fold back braid and drain wire.

TIA/EIA TIA/EIA INDUSTRIAL White/ Green White/ Orange Yellow Green Orange Orange White/ Orange White/ Green White Orange Green Blue White/ Blue White/ Blue White/ Brown White/ Brown