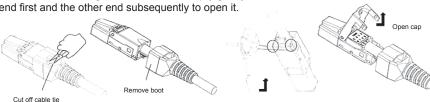

4 Place wiring cap on plug.

Unload the cable

Cut off cable tie, remove the boot. Using flat screwdriver and pry gently on plug cover one end first and the other end subsequently to open it.