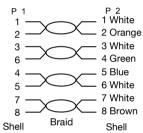

# UTP Cat6 Patch Cable

Model: LP-UT6-300-YE







## **WIRING DIAGRAM**



## **UTP Cat5e Patch Cord**

The UTP, FTP LinkedPro Cat6 cable allows installation flexibility, growth capacity and easier administration. It's a high performance cable and completes the LinkedPro solution.

#### UTP, Unshielded Twisted Pair:

Twisted pair cable now more simple and employed without any additional screen and with the characteristics impedance 100 Ohms.

### Cat6:

Its objective is the physical interface to connect the telecommunication room to the work area complying with the specs of the IEEE 802.3i/3u in LAN networks with data transmission 10/100Base T/Tx with performance that supasses 1 Gbps.

| Physical Characteristics |                                              |
|--------------------------|----------------------------------------------|
| Туре