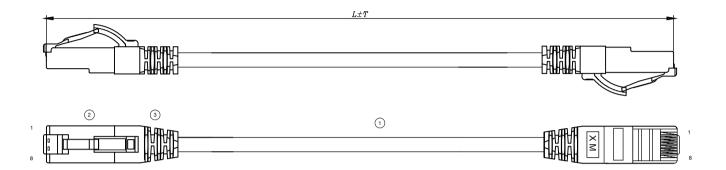

| Physical Characteristics |                                              |
|--------------------------|----------------------------------------------|
| Туре                     | Patch Cable                                  |
| Colors                   | Blue (BU), Yellow (YE), Red (RD), White (WH) |
| Lengths                  | 0.5, 1, 2, 3, 7m.                            |
| Connector type           | RJ-45 8 (8)                                  |
| Termination end 1        | Modular Plug                                 |
| Termination end 2        | Modular Plug                                 |
| Cable type               | Unshielded                                   |
|                          |                                              |