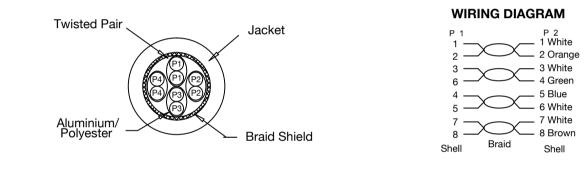

### UTP, Unshielded Twisted Pair:

Twisted pair cable now more simple and employed without any additional screen and with the characteristics impedance 100 Ohms.

| Physical Characteristics |                                              |
|--------------------------|----------------------------------------------|
| Туре                     | Patch Cable                                  |
| Colors                   | Blue (BU), Yellow (YE), Red (RD), White (WH) |
| Lengths                  | 0.5, 1, 2, 3, 7m.                            |
| Connector type           | RJ-45 8 (8)                                  |
| Termination end 1        | Modular Plug                                 |
| Termination end 2        | Modular Plug                                 |
| Cable type               | Unshielded                                   |
| <b>Electrical Charac</b> | teristics                                    |
| Performance level        | Cat6/ Class E                                |
| Resistance               | 100 Ohms                                     |
| Frequency                | 250 MHz                                      |
| AWG                      | 26                                           |
| Number of uses           | 1000 times                                   |