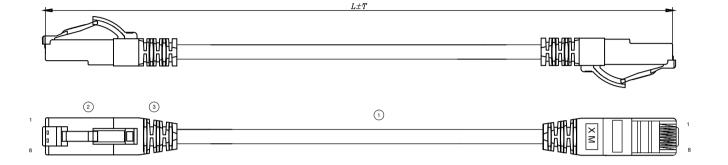

| Physical Characteristics |                                              |
|--------------------------|----------------------------------------------|
| Туре                     | Patch Cable                                  |
| Colors                   | Blue (BU), Yellow (YE), Red (RD), White (WH) |
| Lengths                  | 0.5, 1, 2, 3, 7m.                            |
| Connector type           | RJ-45 8 (8)                                  |
| Termination end 1        | Modular Plug                                 |
| Termination end 2        | Modular Plug                                 |
| Cable type               | Unshielded                                   |
| <b>Electrical Charac</b> | teristics                                    |
| Performance level        | Cat6/ Class E                                |
| Resistance               | 100 Ohms                                     |
| Frequency                | 250 MHz                                      |
| AWG                      | 26                                           |
| Number of uses           | 1000 times                                   |