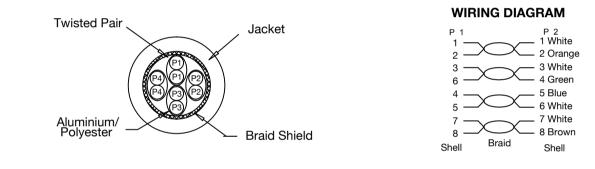

## UTP, Unshielded Twisted Pair:

Twisted pair cable now more simple and employed without any additional screen and with the characteristics impedance 100 Ohms.

## Cat6:

Its objective is the physical interface to connect the telecommunication room to the work area complying with the specs of the IEEE 802.3i/3u in LAN networks with data transmission 10/100Base T/Tx with performance that supasses 1 Gbps.

| Patch Cable                                  |
|----------------------------------------------|
| Blue (BU), Yellow (YE), Red (RD), White (WH) |
| 0.5, 1, 2, 3, 7m.                            |
| RJ45 8(8)                                    |
| Modular Plug                                 |
| Modular Plug                                 |
| Un-shielded                                  |
| ristics                                      |
| Cat6/Class E                                 |
| 100 Ohms                                     |
| 250 MHz                                      |
| 26                                           |
| 1000 times                                   |
|                                              |