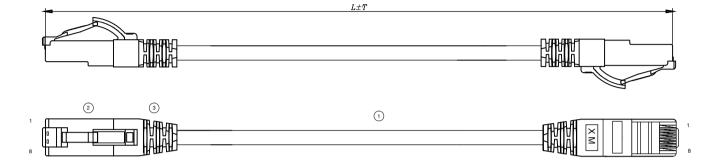

## UTP Cat6 Patch Cable

Model: LP-UT6-200-YE

## **UTP Cat6 Patch Cable**

The UTP, FTP LinkedPro Cat6 cable allows installation flexibility, growth capacity and easier administration. It's a high performance cable and completes the LinkedPro solution.

| Patch Cable                                  |
|----------------------------------------------|
| Blue (BU), Yellow (YE), Red (RD), White (WH) |
| 0.5, 1, 2, 3, 7m.                            |
| RJ45 8(8)                                    |
| Modular Plug                                 |
| Modular Plug                                 |
| Un-shielded                                  |
| ristics                                      |
| Cat6/Class E                                 |
| 100 Ohms                                     |
| 250 MHz                                      |
| 26                                           |
| 1000 times                                   |
|                                              |