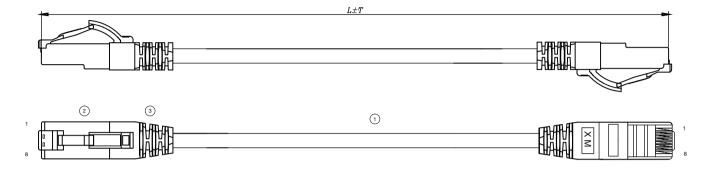

## **UTP Cat6 Patch Cord**

Model: LP-UT6-100-YE

## **UTP Cat5e Patch Cord**

The UTP, FTP LinkedPro Cat6 cable allows installation flexibility, growth capacity and easier administration. It's a high performance cable and completes the LinkedPro solution.

| Physical Characteristics                     |  |
|----------------------------------------------|--|
| Patch Cable                                  |  |
| Blue (BU), Yellow (YE), Red (RD), White (WH) |  |
| 0.5, 1, 2, 3, 7m.                            |  |
| RJ45 8(8)                                    |  |
| Modular Plug                                 |  |
| Modular Plug                                 |  |
| Un-shielded                                  |  |
| eristics                                     |  |
| Cat6/Class E                                 |  |
| 100 Ohms                                     |  |
| 250 MHz                                      |  |
| 26                                           |  |
| 1000 times                                   |  |
|                                              |  |