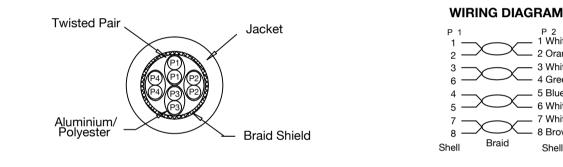

## UTP, Unshielded Twisted Pair:

Twisted pair cable now more simple and employed without any additional screen and with the characteristics impedance 100 Ohms.

P 2 1 White

2 Orange

3 White

4 Green

5 Blue

6 White

7 White

8 Brown

Shell