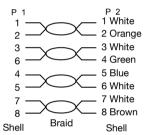

Model: LP-UT6-050-WH







## **WIRING DIAGRAM**



## **UTP Cat5e Patch Cord**

The UTP, FTP LinkedPro Cat6 cable allows installation flexibility, growth capacity and easier administration. It's a high performance cable and completes the LinkedPro solution.

## UTP, Unshielded Twisted Pair:

Twisted pair cable now more simple and employed without any additional screen and with the characteristics impedance 100 Ohms.

## Cat6:

Its objective is the physical interface to connect the telecommunication room to the work area complying with the specs of the IEEE 802.3i/3u in LAN networks with data transmission 10/100Base T/Tx with performance that supasses 1 Gbps.

| Physical Characteristics |                                              |
|--------------------------|----------------------------------------------|
| Туре                     |