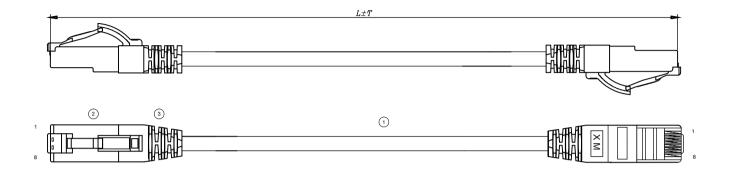

| Physical Characteristics |                                              |
|--------------------------|----------------------------------------------|
| Туре                     | Patch Cable                                  |
| Colors                   | Blue (BU), Yellow (YE), Red (RD), White (WH) |
| Lengths                  | 0.5, 1, 2, 3, 7m.                            |
| Connector type           | RJ45 8(8)                                    |
| End termination 1        | Modular Plug                                 |
| End termination 2        | Modular Plug                                 |
| Cable type               | Un-shielded                                  |
|                          |                                              |