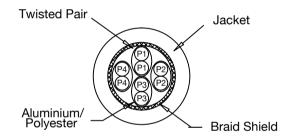

## UTP, Unshielded Twisted Pair:

Twisted pair cable now more simple and employed without any additional screen and with the characteristics impedance 100 Ohms.