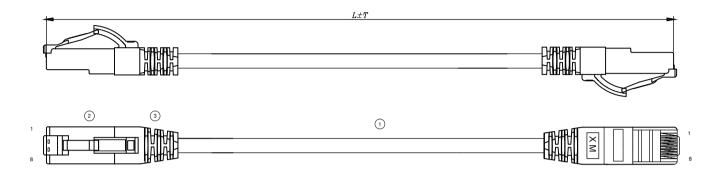

| Physical Characteristics |                                              |
|--------------------------|----------------------------------------------|
| Туре                     | Patch Cord                                   |
| Colors                   | Blue (BU), Yellow (YE), Red (RD), White (WH) |
| Lengths                  | 0.5, 1, 2, 3, 7m.                            |
| Connector type           | RJ-45 8 (8)                                  |
| Termination end 1        | Modular Plug                                 |
| Termination end 2        | Modular Plug                                 |
| Cable type               | Unshielded                                   |
|                          |                                              |