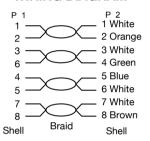

Model: LP-UT3-200-BU







## WIRING DIAGRAM



## **UTP Cat5e Patch Cord**

The UTP, FTP LinkedPro Cat5e cable allows installation flexibility, growth capacity and easier administration. It's a high performance cable and completes the LinkedPro solution.

## UTP, Unshielded Twisted Pair:

Twisted pair cable now more simple and employed without any additional screen and with the characteristics impedance 100 Ohms.

## Cat5e:

Its objective is the physical interface to connect the telecommunication room to the work area complying with the specs of the IEEE 802.3i/3u in LAN networks with data transmission 10/100Base T/Tx with performance that supasses 110 Mbps.

| Physical Characteristics |                                              |
|--------------------------|----------------------------------------------|
| Туре