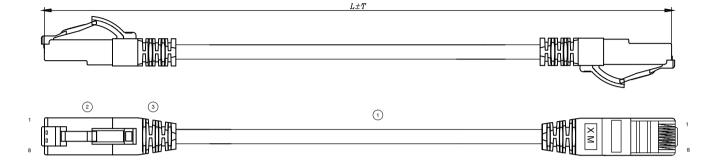

# UTP Cat5e Patch Cord

## Model: LP-UT3-100-WH

| Physical Characteristics   |                                              |
|----------------------------|----------------------------------------------|
| Туре                       | Patch Cord                                   |
| Colors                     | Blue (BU), Yellow (YE), Red (RD), White (WH) |
| Lengths                    | 0.5, 1, 2, 3, 7m.                            |
| Connector type             | RJ45 8(8)                                    |
| Termination end 1          | Modular Plug                                 |
| Termination end 2          | Modular Plug                                 |
| Cable type                 | Unshielded                                   |
| Electrical Characteristics |                                              |
| Performance level          | Cat5/Class D                                 |
| Resistance                 | 100 Ohms                                     |
| Frequency                  | 100 MHz                                      |
| AWG                        | 26                                           |
| Number of uses             | 1000 times                                   |
|                            |                                              |