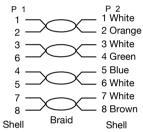

# UTP Cat5e Patch Cord

## Model: LP-UT3-100-WH







### WIRING DIAGRAM



## UTP Cat5e Patch Cord

The UTP, FTP LinkedPro Cat6 cable allows installation flexibility, growth capacity and easier administration. It's a high performance cable and completes the LinkedPro solution.

#### UTP, Unshielded Twisted Pair):

Twisted pair cable now more simple and employed without any additional screen and with the characteristics impedance 1000hms.

#### Cat5e:

Its objective is the physical interface to connect the telecommunication room to the work area complying with the specs of the IEEE 802.3i/3u in LAN networks with data transmission 10/100Base T/Tx with performance that supasses 110 Mbps.

| Physical Characteristics   |                                              |
|----------------------------|----------------------------------------------|
| Туре