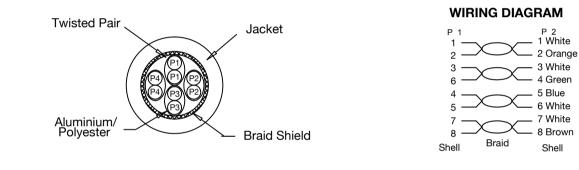

## UTP, Unshielded Twisted Pair):

Twisted pair cable now more simple and employed without any additional screen and with the characteristics impedance 1000hms.

| Physical Characteristics   |                                              |
|----------------------------|----------------------------------------------|
| Туре                       | Patch Cord                                   |
| Colors                     | Blue (BU), Yellow (YE), Red (RD), White (WH) |
| Lengths                    | 0.5, 1, 2, 3, 7m.                            |
| Connector type             | RJ45 8(8)                                    |
| Termination end 1          | Modular Plug                                 |
| Termination end 2          | Modular Plug                                 |
| Cable type                 | Unshielded                                   |
| Electrical Characteristics |                                              |
| Performance level          | Cat5/Class D                                 |
| Resistance                 | 100 Ohms                                     |
| Frequency                  | 100 MHz                                      |
| AWG                        | 26                                           |
| Number of uses             | 1000 times                                   |