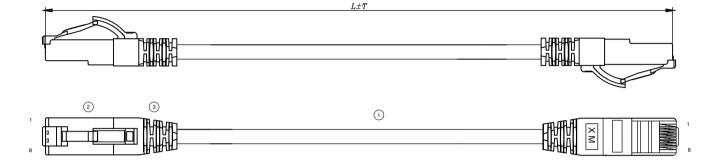

| Physical Characteristics   |                                              |
|----------------------------|----------------------------------------------|
| Туре                       | Patch Cord                                   |
| Colors                     | Blue (BU), Yellow (YE), Red (RD), White (WH) |
| Lengths                    | 0.5, 1, 2, 3, 7m.                            |
| Connector type             | RJ45 8(8)                                    |
| Termination end 1          | Modular Plug                                 |
| Termination end 2          | Modular Plug                                 |
| Cable type                 | Unshielded                                   |
| Electrical Characteristics |                                              |
| Performance level          | Cat5/Class D                                 |
| Resistance                 | 100 Ohms                                     |
| Frequency                  | 100 MHz                                      |
| AWG                        | 26                                           |
| Number of uses             | 1000 times                                   |