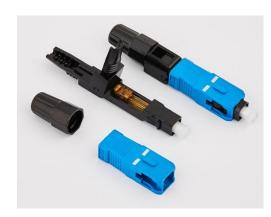

## **Product structure**

Quick Assembly SC connector can provide quick and easy terminations of fibers in the field. It allows the installer to terminate and make connection in minutes at equipment and fiber patch panels. This connector system with features of high installation quality, high success rate and high reliability