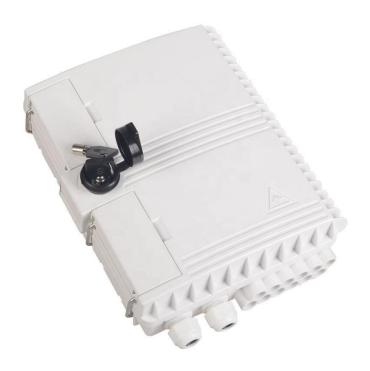

## FAT with 12 outlets, splitter 1x8 SC/APC included, outlets for both drop cables, flat and rounded

## **Products Show**