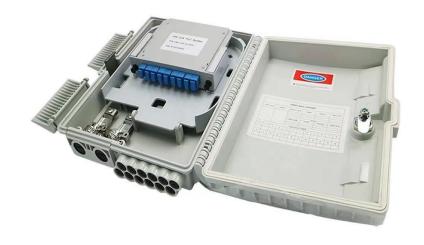

|
| Material        | ABS/PC+ABS/PC                             |
| Dimension (mm): | 260*210*90 mm                             |
| Weight          | 1.12KG                                    |
| Splitter        | 1*8 SC/APC                                |
| Adapter         | 8 SC/APC                                  |
| Splice tray     | 2                                         |
| Ports           | 2 inlet 12 outlet                         |
| Inlet port      | Pass-through or                           |
|                 | Water-proof connector                     |
| Install         | Wall, pole and aerial installation clamps |
| Protection      | IP65                                      |
| D I / CI        |                                           |

## **Products Show**