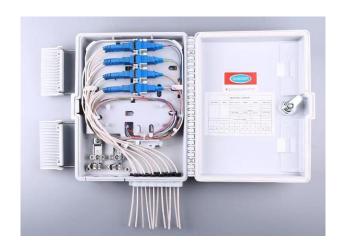

|
| Material        | ABS/PC+ABS/PC                             |
| Dimension (mm): | 260*210*90 mm                             |
| Weight          | 1.12KG                                    |
| Splitter        | 1*8 SC/APC                                |
| Adapter         | 8 SC/APC                                  |
| Splice tray     | 2                                         |
| Ports           | 2 inlet 12 outlet                         |
| Inlet port      | Pass-through or                           |
|                 | Water-proof connector                     |
| Install         | Wall, pole and aerial installation clamps |
| Protection      | IP65                                      |
| D I / CI        |                                           |

## **Products Show**