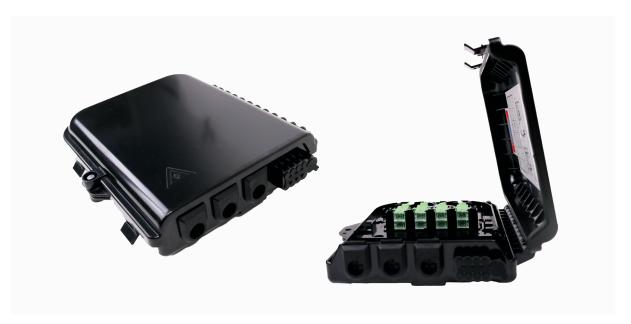

## **Description:**

The equiptment is used as a termination point for the feeder cable to connect with drop cable in Fttx communication network system. The fiber splicing, splitting, distribution can be don in this box, and meanwhile it provides solid protection and management for the Fttx network building.

## Features:

- Total enclosed structure.
- Material: PC+ABS, wet-proof, water-proof, dust-proof, anti-aging, protection level up to ip66.
- Clamping for feeder cable and drop cable, fiber splicing, fixation, storage, distribution etc.
- Cable, pigtails, patchcords are running through own path without disturbing each other, casete type SC adaptor installation, easy maintenance.
- Distribution panel can be flipped up, feeder cable can be placed in a cup-joint way, easy for maintenance and installation.
- · Cabinet can be installed by the way of wall-mounted or poled mounted, suitable for both indoor and outdoor uses.

## Specification:

| LP-FAT08-3               |                  |
|--------------------------|------------------|
| Material                 | ABS/PC + ABS/PC  |
| Dimensión (L*W*H,mm)     | 227*181*54.5 mm  |
| Port quantity            | 3in/8out         |
| Cable Entrance           | Ф8mm             |
| Install                  | Aerial, wall etc |
| Protection               | IP65             |
| Aerial mounting fittings | 1 Set            |