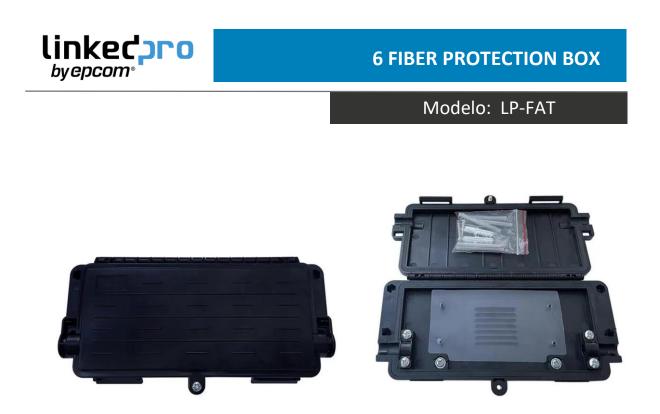

4/6/8 core mini fiber protection box are used to joint and route the fiber cores from one cable to another. The closure is made of excellent performance of materials.

## Features

- Feeder joint capable hosting different types and diameters of cables
- Complying IP65.
- Horizontal type.
- Fully equipped with protection sleeves, brackets, etc.
- High mechanical strength, anti-UV
- Splicing capacity up to 8core

| Model                    | LP-FAT              |
|--------------------------|---------------------|
| Туре                     | Horizontal          |
| Dimensión (L*W*H,mm)     | 190*95*25mm         |
| Port quantity            | 1in/1out            |
| Cable Entrance           | Ф8mm                |
| Fiber capacity (cores)   | 4/6/8core           |
| Weight (g)               | 200g                |
| Sealing                  | Sealing rubber      |
| Install                  | Aerial, wall etc    |
| Protection               | IP65                |
| Material                 | ABS                 |
| Splicing protective tube | 6 Pieces            |
| Expansion screws         | 2 Pieces            |
| Aerial mounting fittings | 1 Set               |
|                          | Specsheet  Linkedpr |