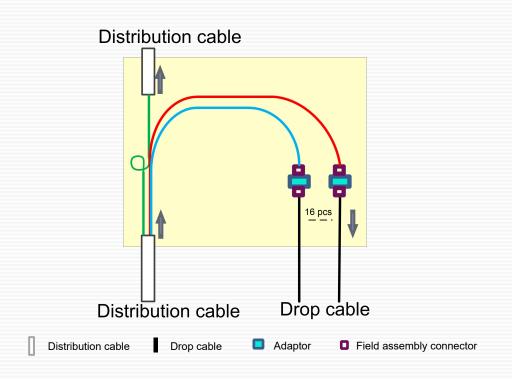

pecification**

| Item                        | Specification                                                |
|-----------------------------|--------------------------------------------------------------|
| Size                        | 212mm $\times$ 132mm $\times$ 53mm (H $\times$ W $\times$ D) |
| Optical cable access number | ≤2 pcs (distribution cable); ≤16 pcs (drop cable)            |
| Max. termination capacity   | 16                                                           |
| Max. splicing capacity      | 16                                                           |
| Adaptor capacity            | Max. 16 pcs (Suitable for field assembly connector)          |

# FTB-523 Fiber Termination Box



### **Product Detail**



FTB-523 Fiber Termination Box





## **Cable route**







## Wall-mounted installation