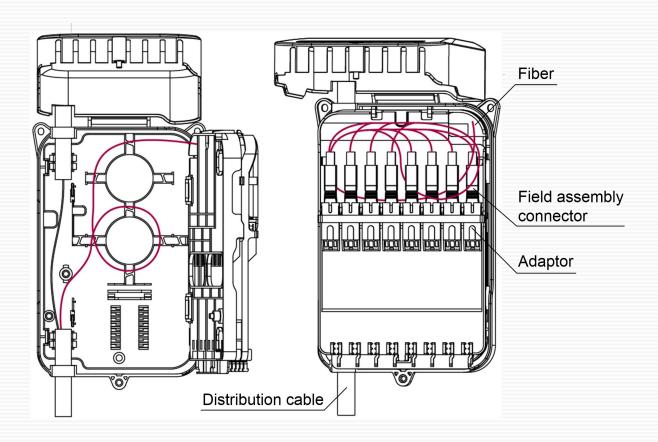

*Specification**

| Item                        | Specification                                                |
|-----------------------------|--------------------------------------------------------------|
| Size                        | 212mm $\times$ 132mm $\times$ 53mm (H $\times$ W $\times$ D) |
| Optical cable access number | ≤2 pcs (distribution cable); ≤16 pcs (drop cable)            |
| Max. termination capacity   | 16                                                           |
| Max. splicing capacity      | 16                                                           |
| Adaptor capacity            | Max. 16 pcs (Suitable for field assembly connector)          |

# FTB-523 Fiber Termination Box



### **Product Detail**



FTB-523 Fiber Termination Box





## **Cable route**







## Wall-mounted installation