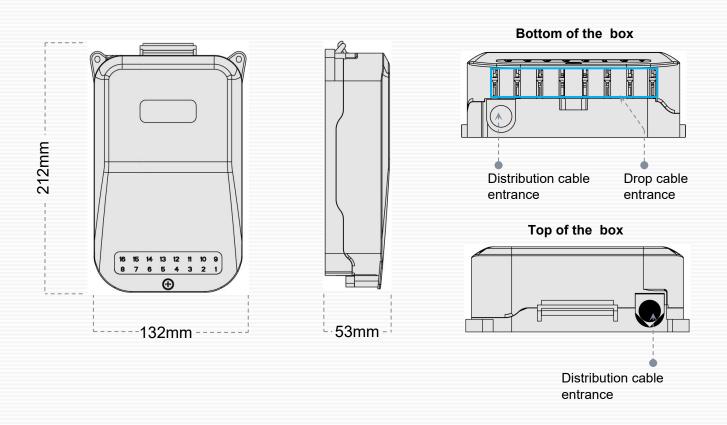

### **Specification**

| Item                        | Specification                                                |
|-----------------------------|--------------------------------------------------------------|
| Size                        | 212mm $\times$ 132mm $\times$ 53mm (H $\times$ W $\times$ D) |
| Optical cable access number | ≤2 pcs (distribution cable); ≤16 pcs (drop cable)            |
| Max. termination capacity   | 16                                                           |
| Max. splicing capacity      | 16                                                           |
| Adaptor capacity            | Max. 16 pcs (Suitable for field assembly connector)          |