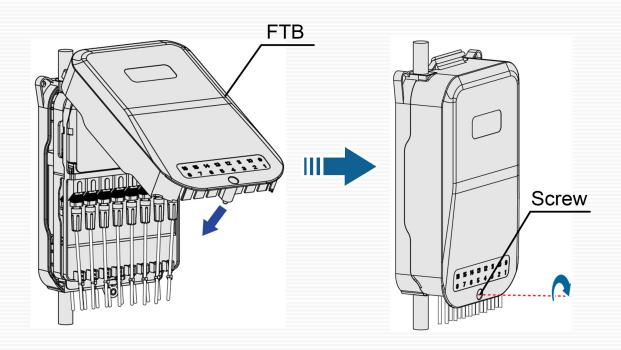

| Specification                                                |
|-----------------------------|--------------------------------------------------------------|
| Size                        | 212mm $\times$ 132mm $\times$ 53mm (H $\times$ W $\times$ D) |
| Optical cable access number | ≤2 pcs (distribution cable); ≤16 pcs (drop cable)            |
| Max. termination capacity   | 16                                                           |
| Max. splicing capacity      | 16                                                           |
| Adaptor capacity            | Max. 16 pcs (Suitable for field assembly connector)          |

# FTB-523 Fiber Termination Box



### **Product Detail**



FTB-523 Fiber Termination Box





## **Cable route**







## Wall-mounted installation