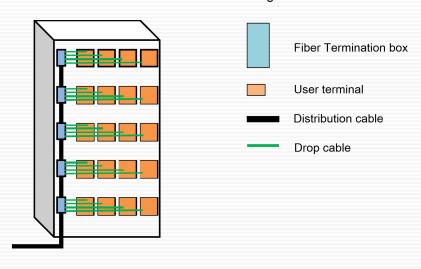

#### **Application**

Fiber termination box is installed on the internal wall of the building

## **Cable route**