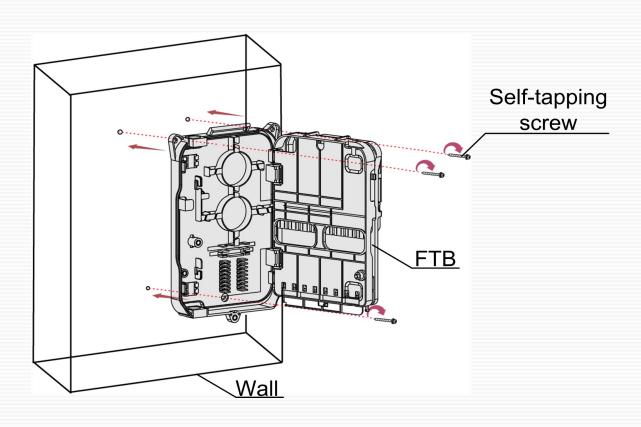

| Specification                                                |
|-----------------------------|--------------------------------------------------------------|
| Size                        | 212mm $\times$ 132mm $\times$ 53mm (H $\times$ W $\times$ D) |
| Optical cable access number | ≤2 pcs (distribution cable); ≤16 pcs (drop cable)            |
| Max. termination capacity   | 16                                                           |
| Max. splicing capacity      | 16                                                           |
| Adaptor capacity            | Max. 16 pcs (Suitable for field assembly connector)          |

# FTB-523 Fiber Termination Box



### **Product Detail**



FTB-523 Fiber Termination Box





## **Cable route**







## Wall-mounted installation