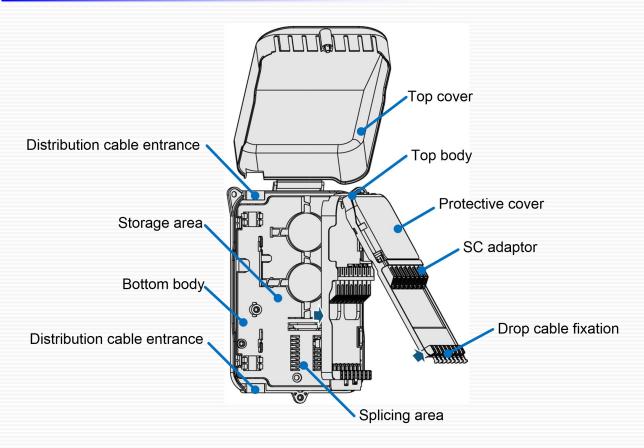

#### FTB-523 Fiber Termination Box

FTB-523 fiber termination box is the product used in FTTH network for different scene requirements of one lever split. The function of fiber splicing, termination, storage and scheduling can be provided. Splitter can be installed in the box. The box is the important device in fiber access network.

### **Product Detail**

FTB-523 Fiber Termination Box