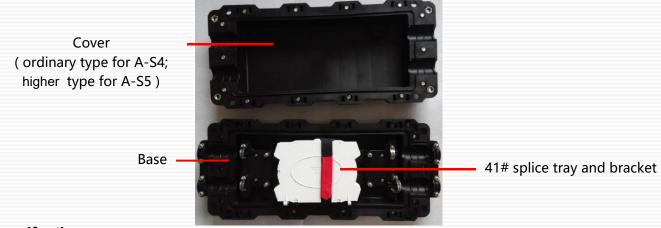

## FOSC-H4-A-S4 mechanical sealing horizontal closure

FOSC-H4 series closure provides 2 in and 2 out cable entrances, up to 72 fiber splice. It has the functions of mid-span, cable branching and fusion splicing, and can be used in duct, aerial, direct buried or manhole installation environment.

## Features

- · Horizontal structure, mechanical cable sealing
- Made of polymer modified materials, with strong impact resistance and high performance
- With ideal fiber management design
- IP68 protection level