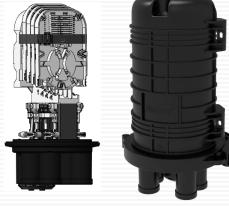

#### FOSC-220J-C104 Dome-base Closure With Mechanical Sealing

FOSC-220J-C104 series are dome-base closure with mechanical sealing, which are designed for all cable application environments such as duct, aerial, buried and man-hole. FOSC supports numerous functions as mid-span, branch and direct splice. Accommodated with flexible splice trays and varies accessories are available for many scenarios. Rigorous tests are performed to approve the best quality for network reliability.

#### **Features**

- Dome-base design structure with mechanical sealing
- High strength modified polypropylene material
- Mid span operation without cutting the cable
- Flexible grommets for universal standardized cables
- Splitter without connector could be configured inside
- Easy for re-entry and re-open
- Ideal fiber management design
- Protection level: IP68