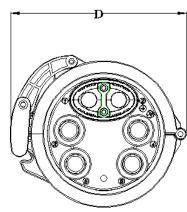

### **Dimension drawing**

#### **Specification**

| Parameter<br>FOSC-220J-C104 |
|-----------------------------|
| 1030-2201-0104              |
| Ф220 х 360                  |
| Φ150 mm                     |
| Φ180 mm                     |
| 12F(extensible to 24F)      |
| 1 pc 1:4 /1:8 each          |
| 4 pcs                       |
| 48 cores(extensible to 96F) |
| Mechanical sealing          |
| -40~+65                     |
| 18mm                        |
| Black                       |
|                             |