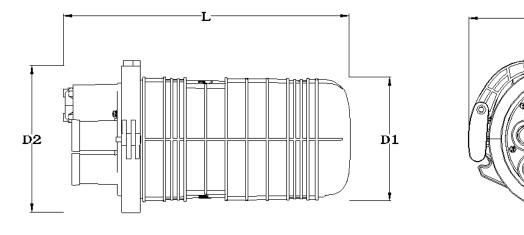

### **Dimension drawing**

#### **Specification**

| Parameter<br>FOSC-220J-C104 |
|-----------------------------|
| 1030-2201-0104              |
| Ф220 х 360                  |
| Φ150 mm                     |
| Φ180 mm                     |
| 12F(extensible to 24F)      |
| 1 pc 1:4 /1:8 each          |
| 4 pcs                       |
| 48 cores(extensible to 96F) |
| Mechanical sealing          |
| -40~+65                     |
| 18mm                        |
| Black                       |
|                             |