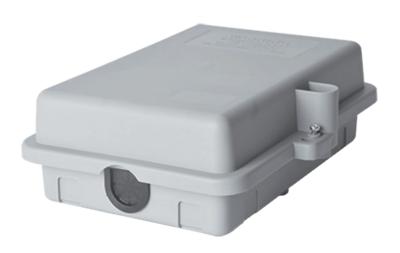

## **ENCLOSURE, 1-PORT 9-IN X 6-IN POLYPROPYLENE GRAY**

ENC-196YG

Manufactured to endure inclement outdoor environments, this single port housing offers a base knock out with rubber grommet, a hidden hinge and pre-molded extended legs.

Designed for surface/wall-mount applications, its entry port accepts up to 1-in diameter cable bundles. An "F" termination is included for an optional security locking connector (sold separately).

- Material: UV stabilized, flame retardant polypropylene
- Standard color: gray
- Inside dimensions: 9.0 x 6.1 x 3.1 in (229 x 155 x 79 mm)
- Weight: 12.6 oz (357 g)