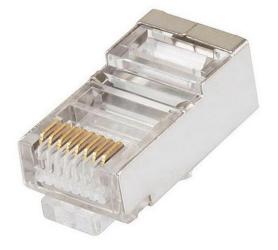

## 8P8C Shielded RJ45 Plug Connector Specifications

| Model                 | ST-SR-C5 / ST-SR-C6             |
|-----------------------|---------------------------------|
| Into line mouth shape | F (Fang port) / R (round mouth) |
| Number of slots       | 8 PIN                           |
| Copper Sheet          | 8                               |
| Plug Housing          | Polycarbonate, UL94-V0          |
| Contacts              | Gold-plated Copper              |
| Shell Material        | Manganese Steel                 |
| Insulation Resistance | 500 M Ω Min                     |
| Color                 | Transparent                     |
| Length                | 22.5± 0.2mm                     |
| Weight                | 1.6 g                           |
| Operation Temperature | -25∼+55℃                        |